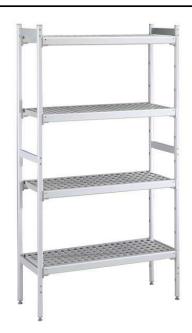

Shelving Set, composed of aluminium uprights and 4 polyethylene louvered shelves, for 1230x1230 mm Cold Rooms

#### Item No.

4-level shelving set. Designed for corner installation along the sides of the cold room. Louvered sectional polyethylene shelves (depth=373mm). Aluminium (20 micron) side uprights (height=1550mm). Adjustable feet.

#### Construction

- Uprights and shelf frames constructed entirely in anodized aluminium (20 micron).
- 4 tiers.
- Shelves made by section of polyethylene tablets.
- Sectional polyethylene shelves are dishwasher safe.