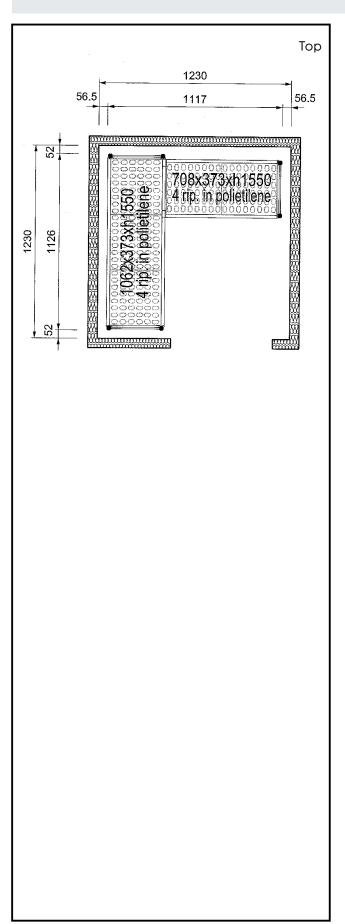

#### Item No.

4-level shelving set. Designed for corner installation along the sides of the cold room. Louvered sectional polyethylene shelves (depth=373mm). Aluminium (20 micron) side uprights (height=1550mm). Adjustable feet.

### **Key Information:**

External dimensions, length

137108 (CRS1212) 1126-1117 mm

External dimensions,

373 mm Depth:

External dimensions,

1550 mm Height: Max loading weight: 1100 kg Net weight: 16 kg